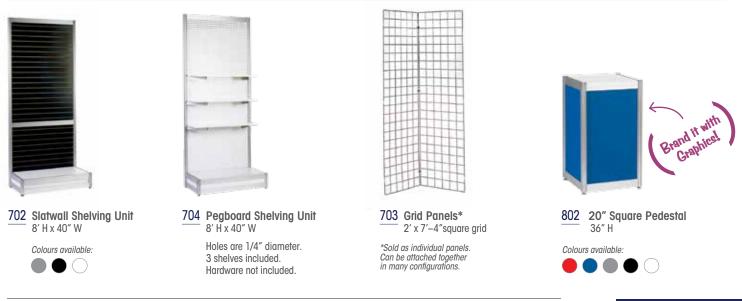

|                 |  |  |  |  |  |  |  |  |  |



# Counters, Storage & Display Units

### Counters



### **Display Units**



09-17

STRONCO

### Counters, Storage & Display Units Order Form

| SHOW     | ONTARIO LIBRARY ASSOCIATION SUPER<br>CONFERENCE | DEADLINE DATE | January 7, 2020      |
|----------|-------------------------------------------------|---------------|----------------------|
| LOCATION | Metro Toronto Convention Centre - Hall C        | SHOW DATES    | January 30 - 31,2020 |

| COMPANY |          | BOOT          | H#  |
|---------|----------|---------------|-----|
| ADDRESS |          |               |     |
| CITY    | PROV / S | STATE POSTAL/ | ZIP |
| CONTACT | TITLE    | EMAIL         |     |
| TEL     | EXT      | FAX           |     |

| COUN   | TERS |                                                              |          |        |                |        |       |
|--------|------|--