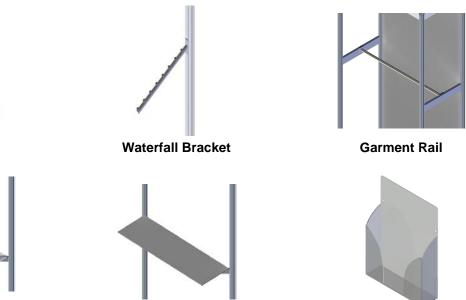

| January 30 - 31,2020 |
|          |                                              |        |      |    |           |            |                      |
| COMPANY  |                                              |        |      |    | BOOTH     | <b> </b> # |                      |
| ADDRESS  |                                              |        |      |    |           |            |                      |
| CITY     | PR                                           | OV / S | TATE |    | POSTAL/   | ZIP        |                      |
| CONTACT  | ТІ                                           | TLE    |      |    | EMAIL     |            |                      |
| TEL      |                                              | EXT    |      |    | FAX       |            |                      |



**Glass Shelf** 

Alligator Lock

**Melamine Shelf** 

Acrylic Literature Pocket

ACCESSORIES

| ITEM # | QTY | DESCRIPTION               | PR | E-SHOW | AFTER<br>DEADLINE | TOTAL |
|--------|-----|---------------------------|----|--------|-------------------|-------|
| 604    |     | Alligator Lock            | \$ | 19.00  | \$<br>29.00       | \$    |
| 607    |     | Waterfall Bracket         | \$ | 43.00  | \$<br>65.00       | \$    |
| 609    |     | Garment Rail              | \$ | 49.00  | \$<br>74.00       | \$    |
| 605    |     | Glass Shelf               | \$ | 56.00  | \$<br>84.00       | \$    |
| 606    |     | Melamine Shelf            | \$ | 45.00  | \$<br>68.00       | \$    |
| 608    |     | Acrylic Literature Pocket | \$ | 36.00  | \$<br>54.00       | \$    |

| <b>P