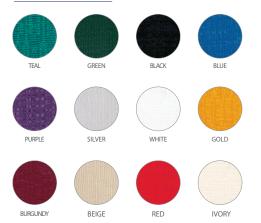

"H | BEIGE | RED      | IVORY     |
|                       |       |          |           |

| Colo     | oursavai  | lable:       |
|----------|-----------|--------------|
| TEAL     | GREEN     | BLACK        |
| BLUE     | PURPLE    | SILVER       |
| WHITE    | GOLD      | BURGUNDY     |
| BEIGE    | RED       | IVORY        |
| Actualco | loursmayv | aryslightly. |

| 205 | 4′L x 24″W x 30″H    |
|-----|----------------------|
| 206 | 6' L x 24" W x 30" H |
| 207 | 8'L x 24"W x 30"H    |
|     |                      |
| 212 | 4′ L x 24″ W x 42″ H |
| 212 | 4 L X 24 VV X 42 11  |
|     | 6'L x 24"W x 42"H    |
| 213 |                      |

### Drapery

We offer 3' high, 8' high and 12' high drape in a variety of colours. See order form for available colours.

### COLOURSAVAILABLE:



Actual colours may vary slightly.

### Carpet

Our carpet is available in a variety of colours and sizes. Prices include delivery, installation and removal. Carpet underpad and visqueen covering are also available as additions. Easily brand your booth See order form for details. and add a carpet decall Call us to get a Quote. COLOURSAVAILABLE: TEAL GREEN BLACK BLUE PURPLE GREY GOLD BURGUNDY RED Actual colours may vary slightly.

02-18

### **Display Tables & Drapery Order Form**

| SHOW     | ONTARIO LIBRARY ASSOCIATION S<br>CONFERENCE | DEADLINE DA | ΤE                              | January 7, 2020 |            |  |  |
|----------|---------------------------------------------|-------------|---------------------------------|-----------------|------------|--|--|
| LOCATION | Metro Toront