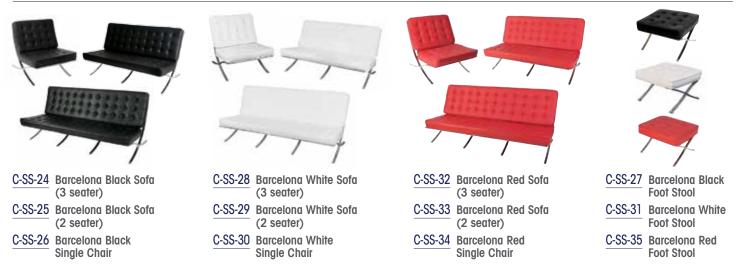

the selection on your behalf.     Stronco will not be responsible for any materials or products left in exhibits, counters, storage units or showcases. |  |  |  |  |



# Sofas & Chairs

### **Stronco Line**



- C-SS-49 Stronco Open Back Sofa, black (3 seater) C-SS-49 Stronco Open Back Sofa, black (2 seater)
- C-SS-50 Stronco Open Back Single Chair, black



- C-SS-51
   Stronco Open Back Sofa, white (3 seater)

   C-SS-52
   Stronco Open Back Sofa, white (2 seater)
- <u>C-SS-53</u> Stronco Open Back Single Chair, white



| <u>C-SS-54</u> | Stronco Open Back Sofa, sand (3 seater) |
|----------------|-----------------------------------------|
| <u>C-SS-55</u> | Stronco Open Back Sofa, sand (2 seater) |
| <u>C-SS-56</u> | Stronco Open Back Single<br>Chair, sand |

### **Barcelona Line**



### **Square Line**



C-SS-66 Square, L-shaped Back Single Chair, black

<u>C-SS-69</u> Square, L-shaped Back Single Chair, white

Colours available:



C-SS-67 Square Back, Single Chair, black

C-SS-70 Square Back, Single Chair, white

Colours available:



C-SS-68 Square, No Back Ottoman, black C-SS-71 Square, No Back

Ottoman, white



# E

Round back tub chair









09-17

### Sofas & Chairs Order Form

| SHOW     | ONTARIO LIBRARY ASSOCIATION SUPER<br>CONFERENCE | DEADLINE DATE | January 7, 2020      |
|----------|-------------------------------------------------|---------------|----------------------|
| LOCATION | Metro Toronto Convention Centre - Hall C        | SHOW DATES    | January 30 - 31,2020 |
|          |                                                 |